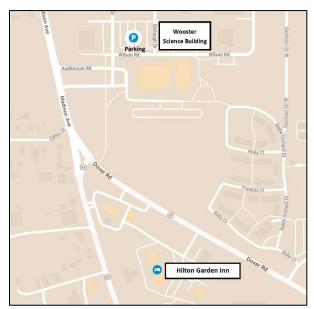

## Ohio Seed Improvement Association 90th Annual Ohio Professional Seed Grower's School

| Wednesday, February 5, 2025                                                                                                      |                                                                                |                                                                                                                                                                                              |  |
|----------------------------------------------------------------------------------------------------------------------------------|--------------------------------------------------------------------------------|----------------------------------------------------------------------------------------------------------------------------------------------------------------------------------------------|--|
| 5:30 - 8:0                                                                                                                       | ouse                                                                           | Evening Group Dinner Olde Jaol Steakhouse and Tavern 215 N Walnut St, Wooster OH, 44691                                                                                                      |  |
| Tave FINE CUIS                                                                                                                   | rn<br>INE                                                                      | Meet for Dinner at 5:30pm. Food/Drink ordering off the menu (on your own)                                                                                                                    |  |
| Thursday, February 6, 2025                                                                                                       |                                                                                |                                                                                                                                                                                              |  |
| 7:30 - 8:30 AM                                                                                                                   |                                                                                | Breakfast & Registration Hilton Garden Inn 959 Dover Rd, Wooster, OH 44691                                                                                                                   |  |
| 8:30 - 8:50                                                                                                                      |                                                                                | Move to Wooster Science Building Atrium for OARDC Tours & Topic Discussions 1600 Wilson Rd, Wooster, OH 44691                                                                                |  |
| 1st Stop: 9:00 - 9:30<br>2nd Stop: 9:35 - 10:05<br>3rd Stop: 10:10 - 10:40<br>4th Stop: 10:45 - 11:15<br>5th Stop: 11:20 - 11:50 |                                                                                | OARDC Greenhouse/Lab Tours & Q/A Meet in Wooster Science Building Atrium  Split into 4 Groups – Your Group # is listed on the back of your name badge. Your first stop is your group number. |  |
|                                                                                                                                  |                                                                                | Groups Rotate After 30 Minutes (Groups go to next stop)                                                                                                                                      |  |
| Stop 1:                                                                                                                          | Soil Fertility and Health (Williams Hall) Dr. Manbir Rakkar                    |                                                                                                                                                                                              |  |
| Stop 2:                                                                                                                          | Wheat Breeding (Gourley Greenhouse) Dr. Clay Sneller                           |                                                                                                                                                                                              |  |
| Stop 3:                                                                                                                          | Entomology (Wooster Science Building) Dr. Kelley Tilmon                        |                                                                                                                                                                                              |  |
| Stop 4:                                                                                                                          | Soybean Plant Pathology (Wooster Science Building)<br>Dr. Horacio Lopez-Nicora |                                                                                                                                                                                              |  |
| Stop 5:                                                                                                                          | Cereal Grain Plant Pathology (Selby Hall)<br>Isaack Kikway                     |                                                                                                                                                                                              |  |

| 11:50        | Depart for Lunch Buffet at: Hilton Garden Inn                                                                                                                                                                                                                        |
|--------------|----------------------------------------------------------------------------------------------------------------------------------------------------------------------------------------------------------------------------------------------------------------------|
| 12:00 - 1:00 | LUNCH – Hilton Garden Inn<br>959 Dover Rd, Wooster, OH 44691                                                                                                                                                                                                         |
| 1:00 - 2:00  | OSIA & OFS Annual Meetings: OSIA Board of Directors election results, President & Treasurer reports, and any new business. Followed by OFS Annual Meeting. Time is available after the annual meetings for group discussions, if any members have topics to discuss. |
| 2:00         | ADJOURN- HAVE A SAFE TRIP HOME!                                                                                                                                                                                                                                      |

## 90<sup>th</sup> Annual Ohio Professional Seed Grower's School February 6, 2025

Hilton Garden Inn 959 Dover Road. Wooster, OH 44691

OARDC 1680 Madison Avenue Wooster, OH 44691

COLLEGE OF FOOD, AGRICULTURAL, AND ENVIRONMENTAL SCIENCES